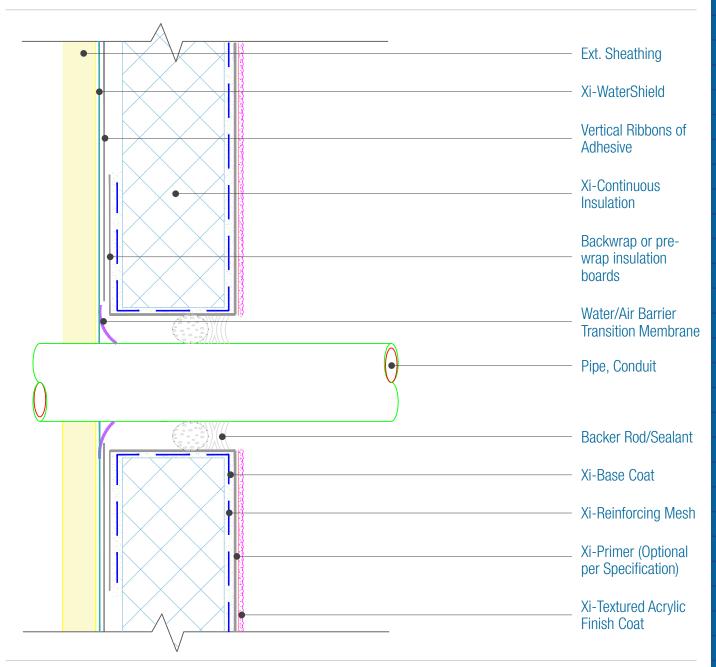

## WaterShield Xterior Insulation Pipe/Conduit Penetration

Date. 06-15-2021 | Detail. WSXI.V.1 v1

## NOTES:

- 1. For full assembly options, materials and placement of materials refer to the specific FACADESXi System specifications.
- 2. Pipe should be installed prior to the Cladding and the Water /air barrier transition membrane wrapped onto the pipe to create a water/air tight seal.
- 3. FXI WaterShield transition and accessory products and installation can be found in the project specifications, product datasheets and the WaterShield Details.